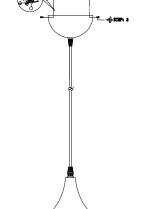

# PENDANT LAMP 19108

Please read instructions before commencing installation and retain for future reference.

# **INSTALLATION INSTRUCTIONS:**

Electrical products can cause death, injury, or damage to property. Installation of this product must be carried out by a qualified electrician.

- Ensure mains supply is switched off.
- Insert masonry plugs into mounting surface.
- Fit mounting bracket onto mounting surface with self-tapping screws.
- Connect main supply wires to terminal block making sure all connections are tight.
- Fit ceiling cup onto mounting bracket with screws.
- Fit lamps firmly into lampholders
- Reconnect power.